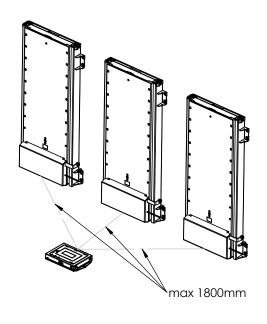

| DRAWN      | jo      | 20-05-2019 |   |
|                                                                                                       | CHECKED    |         |            |   |
| DRODDIETA DV. AND. CONFIDENTIAL                                                                       | Processes: |         |            |   |

TS700C BASIC main measures

DWG NO. REVISION

VENSET A/S Industrivej 23 - 6900 Skjern - Denmark

See page 2 for combination of BASICS

THE INFORMATION CONTAINED IN THIS DRAWING IS THE SOLE PROPERTY OF VENSET A/S. ANY REPRODUCTION IN PART OR AS A WHOLE WITHOUT THE WRITTEN PERMISSION OF VENSET A/S IS PROHIBITED.

REMARKS:

150360

0

VENSET\*

## 2-3 pcs TS700/1000C BASIC combined

## 4-6 pcs TS700/1000C BASIC combined





|                                                                                                               | DO NOT SCALE DRAWING                                                                                   | SH      | EET 2 OF 2 |                                |         | trivej 23<br>200 Skjern<br>nark |  |
|---------------------------------------------------------------------------------------------------------------|--------------------------------------------------------------------------------------------------------|---------|------------|--------------------------------|---------|---------------------------------|--|
| UNLESS OTHERWISE SPECIFIED: DIMENSIONS ARE IN MILLIMETERS TOLERANCES: LINEAR: According to LINEAR: DIN 7168-m |