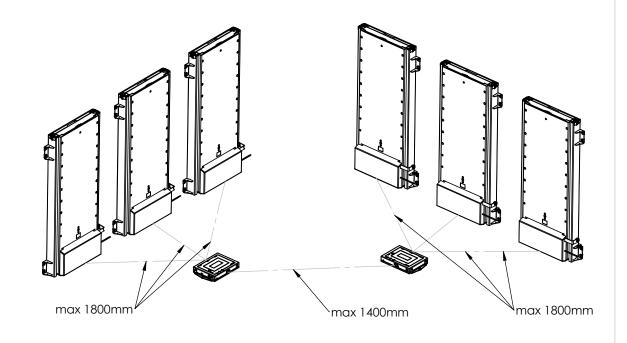

## 4-6 pcs TS700/1000C BASIC combined

|                                                                                                               | DO NOT SCALE DRAWING                                                                                   | SH      | EET 2 OF 2 |                                |         | trivej 23<br>200 Skjern<br>nark |  |
|---------------------------------------------------------------------------------------------------------------|--------------------------------------------------------------------------------------------------------|---------|------------|--------------------------------|---------|---------------------------------|--|
| UNLESS OTHERWISE SPECIFIED: DIMENSIONS ARE IN MILLIMETERS TOLERANCES: LINEAR: According to LINEAR: DIN 7168-m |                                                                                                        |         | NAME       | DATE                           | TITLE:  |                                 |  |
|                                                                                                               | DRAWN                                                                                                  | jo      | 20-05-2019 | TS700/1000C BASIC combinations |         |                                 |  |
|                                                                                                               | CHECKED                                                                                                |         |            |                                |         |                                 |  |
|                                                                                                               | Processes:  OPRIETARY AND CONFIDENTIAL                                                                 |         |            |                                |         |                                 |  |
|                                                                                                               | THE INFORMATION CONTAINED IN THIS DRAWING IS THE SOLE PROPERTY OF VENSET A/S. ANY REPRODUCTION IN PART |         |            |                                | DWG NO. | REVISION                        |  |
|                                                                                                               | OR AS A WHOLE WITHOUT THE WRITTEN PERMISSION OF VENSET A/S IS PROHIBITED.                              | WEIGHT: |            |                                | 150360  | U                               |  |