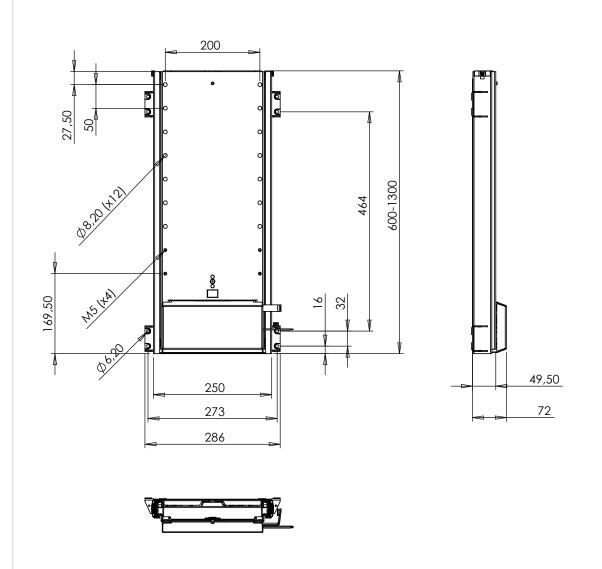

| DO NOT SCALE DRAWING                                                                                  | WEIGHT:    | WEIGHT: |            |   |
|-------------------------------------------------------------------------------------------------------|------------|---------|------------|---|
| SHEET 1 OF 2                                                                                          |            |         | VΨ         |   |
| UNLESS OTHERWISE SPECIFIED: DIMENSIONS ARE IN MILLIMETERS TOLERANCES: According to LINEAR: DIN 7168-m |            | NAME    | DATE       | T |
|                                                                                                       | DRAWN      | jo      | 20-05-2019 |   |
|                                                                                                       | CHECKED    |         |            |   |
| DRODDIETA DV. AND. CONFIDENTIAL                                                                       | Processes: |         |            |   |

TS700C BASIC main measures

DWG NO. REVISION

VENSET A/S Industrivej 23 - 6900 Skjern - Denmark

See page 2 for combination of BASICS

THE INFORMATION CONTAINED IN THIS DRAWING IS THE SOLE PROPERTY OF VENSET A/S. ANY REPRODUCTION IN PART OR AS A WHOLE WITHOUT THE WRITTEN PERMISSION OF VENSET A/S IS PROHIBITED.

REMARKS:

150360

0

VENSET\*