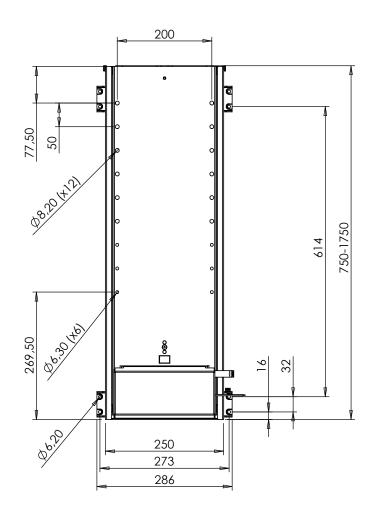

See page 2 for combination of BASICS

| do not scale drawing<br>sheet 1 of 2                                                                                       | WEIGHT:    | 15644.73 | $\bigcirc \bigoplus$ | VENSET A/S<br>Industrivej 23 - 6900 Skjern - Denmark |  |
|----------------------------------------------------------------------------------------------------------------------------|------------|----------|----------------------|------------------------------------------------------|--|
| UNLESS OTHERWISE SPECIFIED:<br>DIMENSIONS ARE IN MILLIMETERS<br>TOLERANCES:<br>LINEAR: According to<br>ANGULAR: DIN 7168-m |            | NAME     | DATE                 | TS1000C BASIC main measures                          |  |
|                                                                                                                            | DRAWN      | јо       | 20-05-2019           |                                                      |  |
|                                                                                                                            | CHECKED    |          |                      |                                                      |  |
| PROPRIETARY AND CONFIDENTIAL                                                                                               | Processes: |          |                      |                                                      |  |
| THE INFORMATION CONTAINED IN THIS<br>DRAWING IS THE SOLE PROPERTY OF<br>VENSET A/S. ANY REPRODUCTION IN PART               |            |          |                      | DWG NO. 150370                                       |  |
| OR AS A WHOLE WITHOUT THE WRITTEN<br>PERMISSION OF VENSET A/S IS PROHIBITED.                                               | REMARKS:   |          |                      | 130370 0                                             |  |