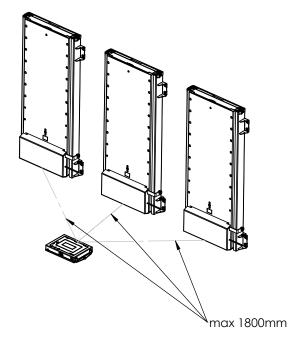

## 2-3 pcs TS700/1000C BASIC combined

## 4-6 pcs TS700/1000C BASIC combined

| DO NOT SCALE DRAWING                                                                                           | SHEET 2 OF 2       |      | $\bigcirc \bigcirc$ |                                | strivej 23<br>900 Skjern<br>mark |
|----------------------------------------------------------------------------------------------------------------|--------------------|------|---------------------|--------------------------------|----------------------------------|
| UNLESS OTHERWISE SPECIFIED;<br>DIMENSIONS ARE IN MILLIMETERS<br>TOLERANCES: According to<br>LINEAR: DIN 7168-m |                    | NAME | DATE                | TITLE:                         |                                  |
|                                                                                                                | DRAWN              | jo   | 20-05-2019          |                                |                                  |
|                                                                                                                | CHECKED            |      |                     | TS700/1000C BASIC combinations |                                  |
| PROPRIETARY AND CONFIDENTIAL                                                                                   | Processes: WEIGHT: |      |                     |                                |                                  |
| THE INFORMATION CONTAINED IN THIS<br>DRAWING IS THE SOLE PROPERTY OF<br>VENSET A/S. ANY REPRODUCTION IN PART   |                    |      |                     | DWG NO.                        |                                  |
| OR AS A WHOLE WITHOUT THE WRITTEN<br>PERMISSION OF VENSET A/S IS PROHIBITED.                                   |                    |      |                     | 1000/0 0                       |                                  |