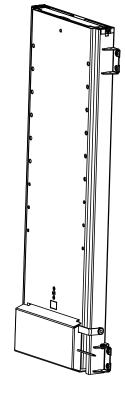

See page 2 for combination of BASICS

| do not scale drawing<br>sheet 1 of 2                                                                                       | WEIGHT:    | 15644.73 | $\bigcirc \bigoplus$ | VENSET A/S<br>Industrivej 23 - 6900 Skjern - Denmark |  |
|----------------------------------------------------------------------------------------------------------------------------|------------|----------|----------------------|------------------------------------------------------|--|
| UNLESS OTHERWISE SPECIFIED:<br>DIMENSIONS ARE IN MILLIMETERS<br>TOLERANCES:<br>LINEAR: According to<br>ANGULAR: DIN 7168-m |            | NAME     | DATE                 | TS1000C BASIC main measures                          |  |
|                                                                                                                            | DRAWN      | јо       | 20-05-2019           |                                                      |  |
|                                                                                                                            | CHECKED    |          |                      |                                                      |  |
| PROPRIETARY AND CONFIDENTIAL                                                                                               | Processes: |          |                      |                                                      |  |
| THE INFORMATION CONTAINED IN THIS<br>DRAWING IS THE SOLE PROPERTY OF<br>VENSET A/S. ANY REPRODUCTION IN PART               |            |          |                      | DWG NO. 150370                                       |  |
| OR AS A WHOLE WITHOUT THE WRITTEN<br>PERMISSION OF VENSET A/S IS PROHIBITED.                                               | REMARKS:   |          |                      | 130370 0                                             |  |