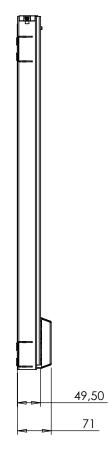

See page 2 for combination of BASICS

| do not scale drawing<br>sheet 1 of 2                                                                                       | WEIGHT:    | 15644.73 | $\bigcirc \bigoplus$ | VENSET A/S<br>Industrivej 23 - 6900 Skjern - Denmark |  |
|----------------------------------------------------------------------------------------------------------------------------|------------|----------|----------------------|------------------------------------------------------|--|
| UNLESS OTHERWISE SPECIFIED:<br>DIMENSIONS ARE IN MILLIMETERS<br>TOLERANCES:<br>LINEAR: According to<br>ANGULAR: DIN 7168-m |            | NAME     | DATE                 | TS1000C BASIC main measures                          |  |
|                                                                                                                            | DRAWN      | јо       | 20-05-2019           |                                                      |  |
|                                                                                                                            | CHECKED    |          |                      |                                                      |  |
| PROPRIETARY AND CONFIDENTIAL                                                                                               | Processes: |          |                      |                                                      |  |
| THE INFORMATION CONTAINED IN THIS<br>DRAWING IS THE SOLE PROPERTY OF<br>VENSET A/S. ANY REPRODUCTION IN PART               |            |          |                      | DWG NO. 150370                                       |  |
| OR AS A WHOLE WITHOUT THE WRITTEN<br>PERMISSION OF VENSET A/S IS PROHIBITED.                                               | REMARKS:   |          |                      | 130370 0                                             |  |