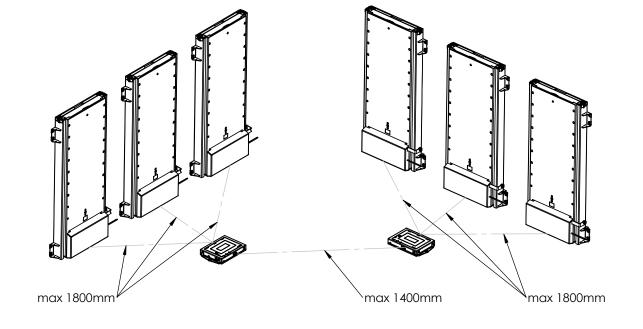

## 4-6 pcs TS700/1000C BASIC combined

| DO NOT SCALE DRAWING                                                                                           | SHEET 2 OF 2       |      | $\bigcirc \bigcirc$ |                                | strivej 23<br>900 Skjern<br>mark |
|----------------------------------------------------------------------------------------------------------------|--------------------|------|---------------------|--------------------------------|----------------------------------|
| UNLESS OTHERWISE SPECIFIED;<br>DIMENSIONS ARE IN MILLIMETERS<br>TOLERANCES: According to<br>LINEAR: DIN 7168-m |                    | NAME | DATE                | TITLE:                         |                                  |
|                                                                                                                | DRAWN              | jo   | 20-05-2019          |                                |                                  |
|                                                                                                                | CHECKED            |      |                     | TS700/1000C BASIC combinations |                                  |
| PROPRIETARY AND CONFIDENTIAL                                                                                   | Processes: WEIGHT: |      |                     |                                |                                  |
| THE INFORMATION CONTAINED IN THIS<br>DRAWING IS THE SOLE PROPERTY OF<br>VENSET A/S. ANY REPRODUCTION IN PART   |                    |      |                     | DWG NO.                        |                                  |
| OR AS A WHOLE WITHOUT THE WRITTEN<br>PERMISSION OF VENSET A/S IS PROHIBITED.                                   |                    |      |                     | 1000/0 0                       |                                  |